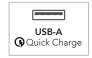

## **OUTPUTS**

## **FEATURES**

- 30W POWER
- TWO POWER PORTS
   Charge multiple devices such as smartphones, tablets, iPhones, iPads, etc. simultaneously
- QUICK CHARGE 3.0
   Allows for charging up to 4x faster than standard charging devices
- USE YOUR EXISTING USB CHARGING CABLES
- POWER PORTS AUTO-DETECT DEVICES' VOLTAGE NEEDS
- FCC, CE & RoHS COMPLIANT