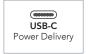

## **OUTPUTS**

## **FEATURES**

- 30W POWER
- TWO POWER PORTS
   Charge multiple devices such as smartphones, tablets, iPhones, iPads, etc. simultaneously
- QUICK CHARGE 3.0
   Allows for charging up to 4x faster than standard charging devices
- USE YOUR EXISTING USB CHARGING CABLES
- POWER PORTS AUTO-DETECT DEVICES' VOLTAGE NEEDS
- FCC, CE & RoHS COMPLIANT