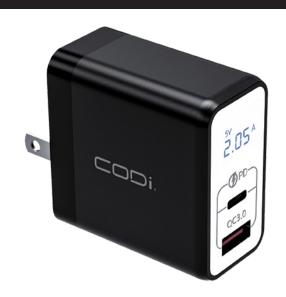

## 30W Dual Port Wall Charger

Have the assurance of a full battery bar with this Dual Port Wall Charger with USB-C and USB-A Quick Charge 3.0 outputs. Simply plug the charger into a standard outlet to rapidly charge two USB powered devices such as smartphones, tablets, iPhones, or iPads.

## **FEATURES**

- 30W POWER
- TWO POWER PORTS
   Charge multiple devices such as smartphones, tablets, iPhones, iPads, etc. simultaneously
- QUICK CHARGE 3.0
   Allows for charging up to 4x faster than standard charging devices
- USE YOUR EXISTING USB CHARGING CABLES
- POWER PORTS AUTO-DETECT DEVICES' VOLTAGE NEEDS
- FCC, CE & RoHS COMPLIANT